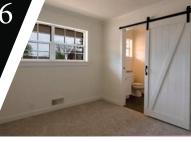

- •Kitchen offers new cabinets with new counters & backsplash in addition to a large wood top island and separate breakfast nook.
- Unfinished garage-entrance basement
- •Oversized inside utility room with drop station
- Large oversized bedrooms
- •Large great room with wood burning fireplace
- •Separate flex space for the perfect formal dining or formal living area.