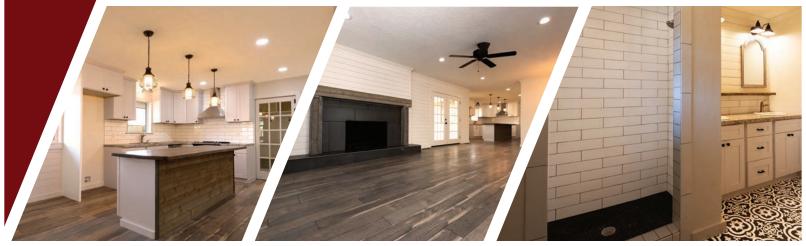

- •Kitchen offers new cabinets with new counters & backsplash in addition to a large wood top island and separate breakfast nook.
- Unfinished garage-entrance basement
- •Oversized inside utility room with drop station
- Large oversized bedrooms
- •Large great room with wood burning fireplace
- •Separate flex space for the perfect formal dining or formal living area.